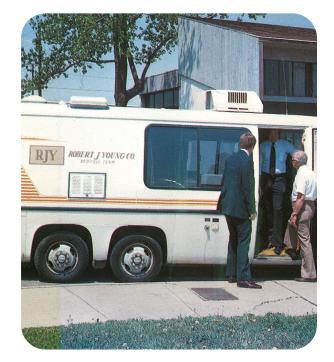

## **Our Legacy and Vision**

In 1955, our founder, Robert J. Young, Sr., opened the doors to his ditto duplicating dealership with only four employees in Nashville, TN. By focusing on our people, customers, and communities, we grew into the South's premier photocopier dealer. In 1986, Robert J. Young, Sr., retired and sold his controlling interest in the company to John T. Crunk, who worked alongside him since 1958. Continuing the tradition of being family-owned and operated, John Crunk earned the position of chairman of the board in 1996. Meanwhile, his son, John T. Crunk, Jr., worked his way up the ranks to president and CEO. In 1999, our company name was condensed from Robert J. Young Company to the present-day name – RJ Young.